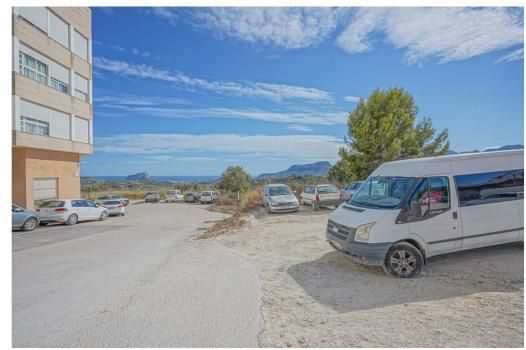

Ref: BPLC142867

Centre (Benissa)

This 504 m2 plot is located on the edge of the centre of Benissa and offers panoramic views across the valley to the coast. To the south-east you have views of el Peñon de Ifach and the skyline of Calpe, to the south-west you have views of Sierra D'Olta and the impressive Sierra de Bernia mountain range. The plot is completely flat and is classified as buildable land. You can get the urbanism report on request. Just 10 minutes away you can reach the beach of Calpe. Benissa is one of the oldest towns on the Costa Blanca, with a cosmopolitan historic centre with a medieval touch and several cultural buildings. Moreover, Benissa has a beautiful coast with several idyllic bays where you can bathe in azure waters. Benissa is also a top destination for sports enthusiasts; the Ifach golf club is a great golf course with spectacular views over the surrounding landscapes. There is also a beautiful hiking trail that takes you along the cliffs and hidden coves of the coastline. In addition, for more experienced hikers, there is the Font de Bèrnia route, where you will be immersed in incredible rock formations and the rugged landscapes of Bèrnia. Benissa is also home to several large supermarkets.