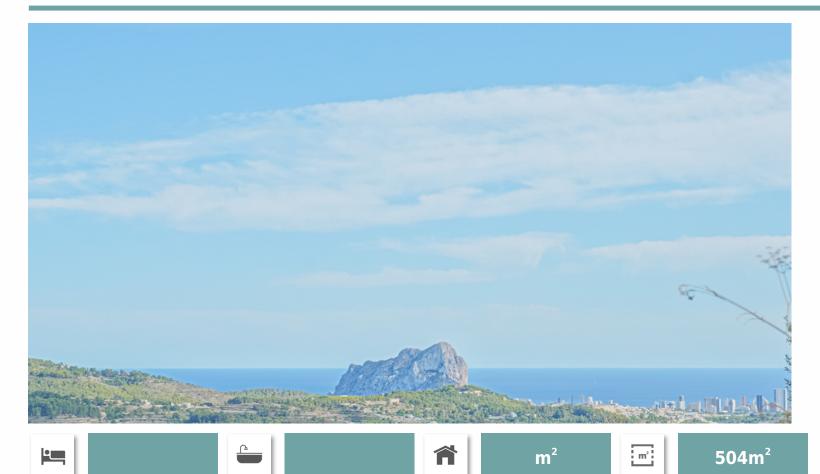

Ref: BPLC142867

Centre (Benissa)

This 504 m2 plot is located on the edge of the centre of Benissa and offers panoramic views across the valley to the coast. To the south-east you have views of el Peñon de Ifach and the skyline of Calpe, to the south-west you have views of Sierra D'Olta and the impressive Sierra de Bernia mountain range. The plot is completely flat and is classified as buildable land. You can get the urbanism report on request. Just 10 minutes away you can reach the beach of Calpe. Benissa is one of the oldest towns on the Costa Blanca, with a cosmopolitan historic centre with a medieval touch and several cultural buildings. Moreover, Benissa has a beautiful coast with several idyllic bays where you can bathe in azure waters. Benissa is also a top destination for sports enthusiasts; the Ifach golf club is a great golf course with spectacular views over the surrounding landscapes. There is also a beautiful hiking trail that takes you along the cliffs and hidden coves of the coastline. In addition, for more experienced hikers, there is the Font de Bèrnia route, where you will be immersed in incredible rock formations and the rugged landscapes of Bèrnia. Benissa is also home to several large supermarkets.