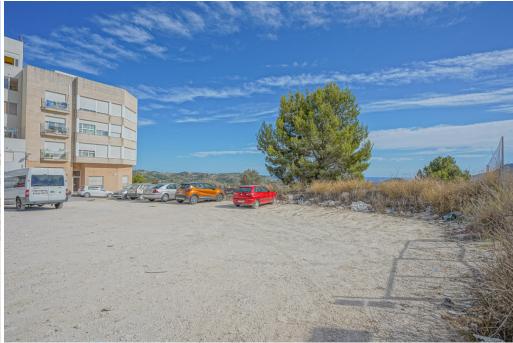

Ref: BPLC142867

Centre (Benissa)

This 504 m2 plot is located on the edge of the centre of Benissa and offers panoramic views across the valley to the coast. To the south-east you have views of el Peñon de Ifach and the skyline of Calpe, to the south-west you have views of Sierra D'Olta and the impressive Sierra de Bernia mountain range. The plot is completely flat and is classified as buildable land. You can get the urbanism report on request. Just 10 minutes away you can reach the beach of Calpe. Benissa is one of the oldest towns on the Costa Blanca, with a cosmopolitan historic centre with a medieval touch and several cultural buildings. Moreover, Benissa has a beautiful coast with several idyllic bays where you can bathe in azure waters. Benissa is also a top destination for sports enthusiasts; the Ifach golf club is a great golf course with spectacular views over the surrounding landscapes. There is also a beautiful hiking trail that takes you along the cliffs and hidden coves of the coastline. In addition, for more experienced hikers, there is the Font de Bèrnia route, where you will be immersed in incredible rock formations and the rugged landscapes of Bèrnia. Benissa is also home to several large supermarkets.